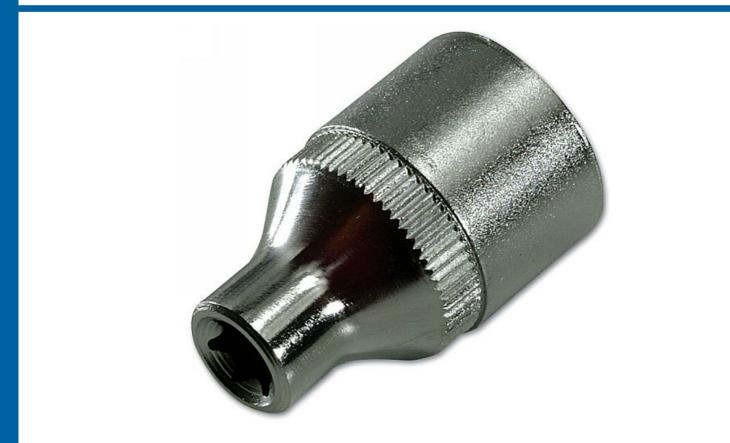

## Star Socket 3/8"D E6

Standard E6 Star\* profile 3/8"D socket. Part of a range of individual standard Star\* sockets from E4 to E7.

## **Additional Information**

- Size: E6 x 3/8"D.
- · Standard socket, depth: 29mm.
- Manufactured from chrome vanadium.
- Star is the equivalent of Torx\* six sided. Torx\* is the registered trademark of Acument Global Technologies.